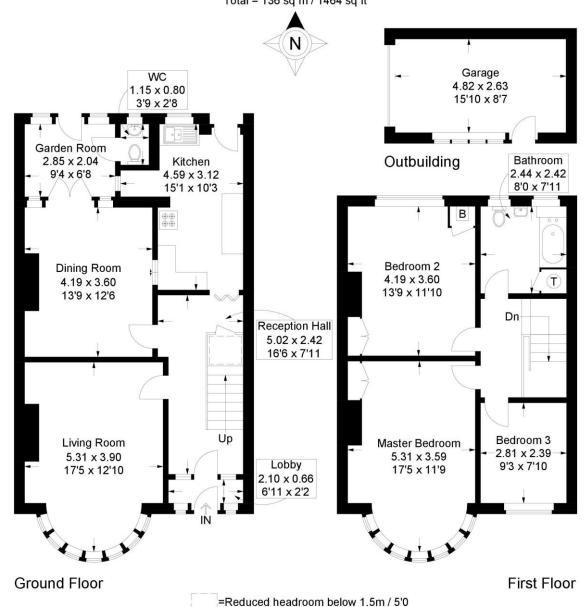

#### Beaconsfield Avenue, Cosham

Approximate Gross Internal Area = 122.8 sq m / 1322 sq ft Outbuilding = 13.2 sq m / 142 sq ft Total = 136 sq m / 1464 sq ft

This plan is for layout guidance only. Not drawn to scale unless stated. Windows and door openings are approximate. Whilst every care is taken in the preparation of this plan, please check all dimensions, shapes and compass bearings before making any decisions reliant upon them.